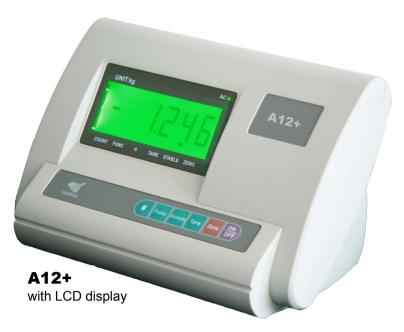

A12+

# **Platform Scale Indicator**

with LED display

with LED display

## ■Introduction:

Weighing indicator XK3190-A12<sup>+</sup> adopts fast speed, high precision  $\Sigma - \Delta$  A/D conversion technology and special anti-vibration software technology, widely applied in electronic platform scale, electronic floor scale, mechanic-electronic conversion scale and so on alike static weighing system equipped with 1~4 load cell.