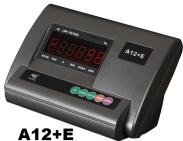

A12+

# **Platform Scale Indicator**

with LED display

with LED display

## ■Introduction:

Weighing indicator XK3190-A12<sup>+</sup> adopts fast speed, high precision  $\Sigma - \Delta$  A/D conversion technology and special anti-vibration software technology, widely applied in electronic platform scale, electronic floor scale, mechanic-electronic conversion scale and so on alike static weighing system equipped with 1~4 load cell.