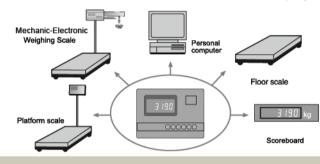

## ■Introduction:

Weighing indicator XK3190-A12<sup>+</sup> adopts fast speed, high precision  $\Sigma - \Delta$  A/D conversion technology and special anti-vibration software technology, widely applied in electronic platform scale, electronic floor scale, mechanic-electronic conversion scale and so on alike static weighing system equipped with 1~4 load cell.